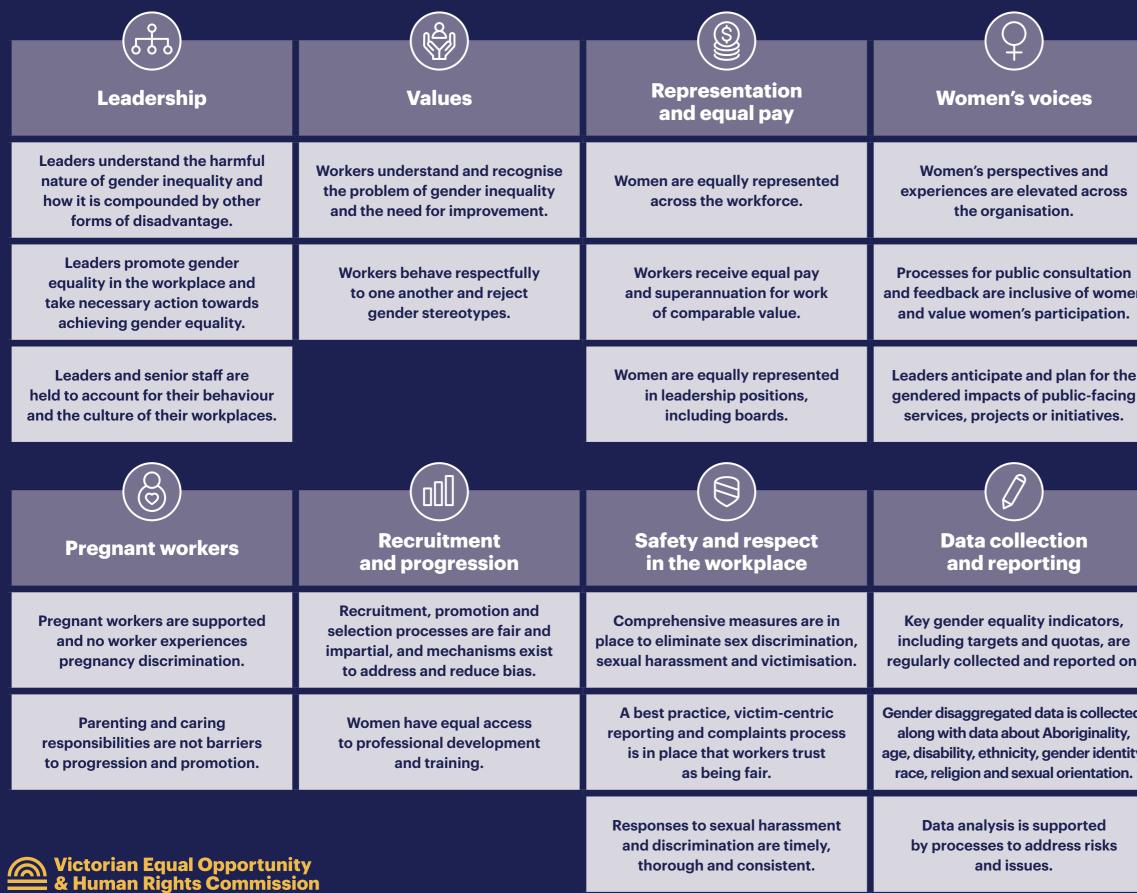

## **Gender equality framework**

|          | Flexible work                                                                                                                                                   |
|----------|-----------------------------------------------------------------------------------------------------------------------------------------------------------------|
|          | All workers are supported<br>to work flexibly.                                                                                                                  |
| en       | There is increased uptake of flexible work.                                                                                                                     |
| •        | Procedures and conditions to<br>support family violence leave are<br>in place, and there is flexibility for<br>people experiencing family violence.             |
|          |                                                                                                                                                                 |
|          |                                                                                                                                                                 |
|          | Monitoring<br>and evaluation                                                                                                                                    |
| n.       |                                                                                                                                                                 |
|          | and evaluationGender equality strategies<br>or action plans are regularly<br>reviewed and updated<br>in consultation with workers.The impact of gender equality |
| n.<br>d, | and evaluation<br>Gender equality strategies<br>or action plans are regularly<br>reviewed and updated<br>in consultation with workers.                          |